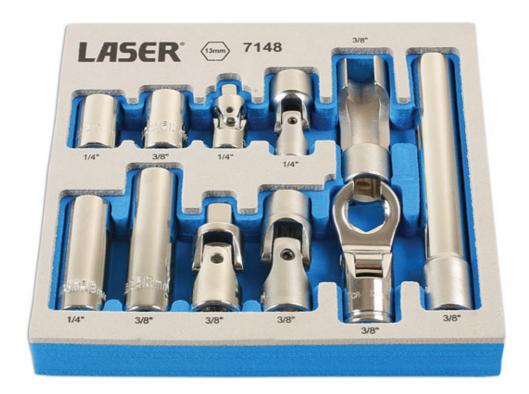

## **Master Socket Set 13mm 11pc**

A master set of 13mm sockets in a range of profiles, styles and lengths to suit a wide variety of applications.

## **Additional Information**

- 1/4"D x 13mm x single Hex (6pt) sockets: standard, deep, universal joint (Bi-Hex).
- 3/8"D x 13mm x single Hex (6pt) sockets: standard, deep, extra deep (120mm long), universal joint (Bi-Hex), difficult access, flexible crows foot.
- 2 x universal joints: 1/4"D, 3/8"D.
- · Manufactured from chrome vanadium.
- Presented in an EVA foam tray convenient for user storage and limiting packaging waste.