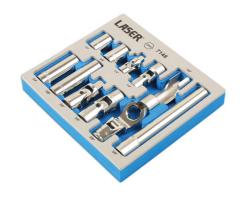

## **Master Socket Set 13mm 11pc**

A master set of 13mm sockets in a range of profiles, styles and lengths to suit a wide variety of applications.

## **Additional Information**

- 1/4"D x 13mm x single Hex (6pt) sockets: standard, deep, universal joint (Bi-Hex).
- 3/8"D x 13mm x single Hex (6pt) sockets: standard, deep, extra deep (120mm long), universal joint (Bi-Hex), difficult access, flexible crows foot.
- 2 x universal joints: 1/4"D, 3/8"D.
- · Manufactured from chrome vanadium.
- Presented in an EVA foam tray convenient for user storage and limiting packaging waste.