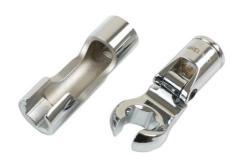

## **Additional Information**

- 1/4"D x 13mm x single Hex (6pt) sockets: standard, deep, universal joint (Bi-Hex).
- 3/8"D x 13mm x single Hex (6pt) sockets: standard, deep, extra deep (120mm long), universal joint (Bi-Hex), difficult access, flexible crows foot.
- 2 x universal joints: 1/4"D, 3/8"D.
- · Manufactured from chrome vanadium.
- Presented in an EVA foam tray convenient for user storage and limiting packaging waste.